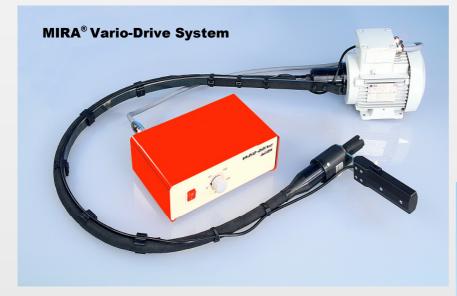

## **Complete Aero Toolkit for blind cylinders!**

and time saving refacing of valve seats It guarantees a smooth and even cutting motion.

The Vario-Drive enables a fatigue-free

The **Vario-Drive** System is stepless adjustable between 50-200 1/min.