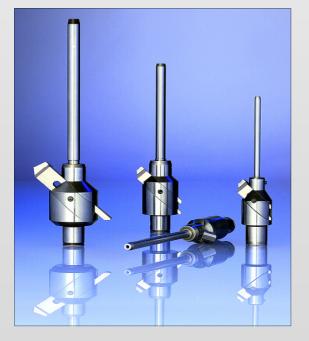

# **Perfect MultiCut Valve Seat Refacing**

The **MIRA**<sup>®</sup> AeroKit has been specially designed for valve seat cutting and counterbore processing on blind cylinders of CONTINENTAL and LYCOMING Aero Engines.

**MIRA<sup>®</sup> Spindle Extensions** and a vast range of **MIRA<sup>®</sup> Multicut Formtools** and **Centering Pilots** allowing precise and fast valve seat refacing and counterboring operations - deep down of any blind Aero cylinder.

### Standard MIRA<sup>®</sup> Aero Toolkit includes:

- VGX-21 Valve Seat Refacing Unit (110/230V)
- DT1 tool head (processing  $\tilde{\emptyset}$  21-45mm)
- 200mm extension shaft
- AV-Aero Cylinderhead Support for wall mounting incl. moveable steel base plates / 04 clamping elements
- Vario-Drive stepless Electronic Drive Unit
- 06 customer selected MIRA® SKX MultiCut Formtools
- 06 customer selected MIRA<sup>®</sup> FD Centering Pilots