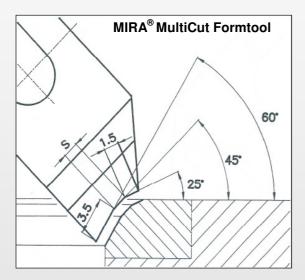

**MIRA<sup>®</sup> Spindle Extensions** and a vast range of **MIRA<sup>®</sup> Multicut Formtools** and **Centering Pilots** allowing precise and fast valve seat refacing and counterboring operations - deep down of any blind Aero cylinder.