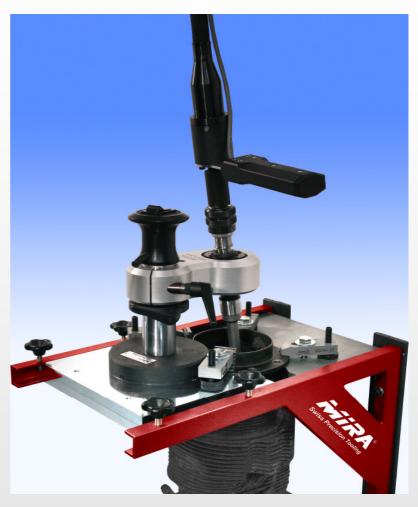

# **Tooling and Equipment for Aero Engine Rebuilding**

The VGX-21 Valve Seat Refacing Unit has been developed for the specialised Petrol and Diesel Cylinderhead Workshop. The highly accurate valve seat processing is achieved by a spherical spindle guide bearing and a unique hydraulic ball clamping system. An almost pressure free centering and braceless fixing of the MIRA<sup>®</sup> rotary head is made possible. Based on this features, the MIRA VGX-21 unit will continously achieve precise and concentric valve seats!

### Standard MIRA<sup>®</sup> Aero Toolkit includes:

- VGX-21 Valve Seat Refacing Unit (110/230V)
- DT1 tool head (processing  $\tilde{\emptyset}$  21-45mm)
- 200mm extension shaft
- AV-Aero Cylinderhead Support for wall mounting incl. moveable steel base plates / 04 clamping elements
- Vario-Drive stepless Electronic Drive Unit
- 06 customer selected MIRA® SKX MultiCut Formtools
- 06 customer selected MIRA<sup>®</sup> FD Centering Pilots