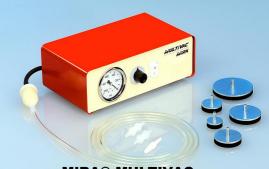

**MIRA® MULTIVAC** 

#### The MIRA MULTIVAC is a versatile test unit for any sealing tests on cylinderheads after rebuilding. The Multivac can also be used on installed engines for rapid diagnosis on vacuum related components up to a max. vacuum of 800mbar.