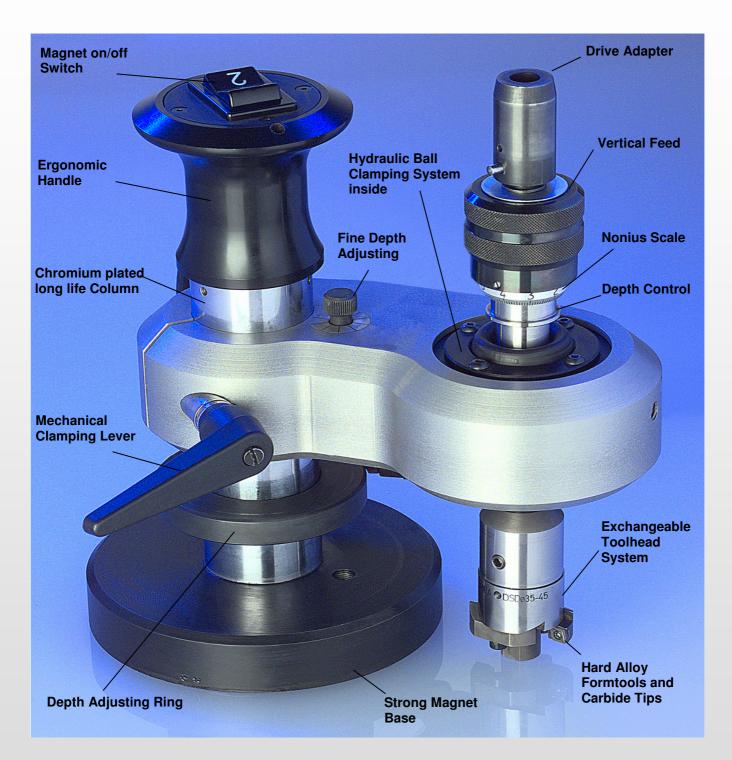

# **Tooling and Equipment for Aero Engine Rebuilding**

The VGX-21 Valve Seat Refacing Unit has been developed for the specialised Petrol and Diesel Cylinderhead Workshop. The highly accurate valve seat processing is achieved by a spherical spindle guide bearing and a unique hydraulic ball clamping system. An almost pressure free centering and braceless fixing of the MIRA<sup>®</sup> rotary head is made possible. Based on this features, the MIRA VGX-21 unit will continously achieve precise and concentric valve seats!

### Standard MIRA<sup>®</sup> Aero Toolkit includes:

- VGX-21 Valve Seat Refacing Unit (110/230V)
- DT1 tool head (processing  $\tilde{\emptyset}$  21-45mm)
- 200mm extension shaft
- AV-Aero Cylinderhead Support for wall mounting incl. moveable steel base plates / 04 clamping elements
- Vario-Drive stepless Electronic Drive Unit
- 06 customer selected MIRA® SKX MultiCut Formtools
- 06 customer selected MIRA<sup>®</sup> FD Centering Pilots

#### **Optional Equipment**

- DT2 tool head (processing Ø 37-55mm)
- DSD double-edged tool for counterboring Ø44-55mm
- Custom Made Extension Shafts
- EM25-75mm Adjusting Micrometer
- MIRA® MULTIVÁC Vacuum Test Unit