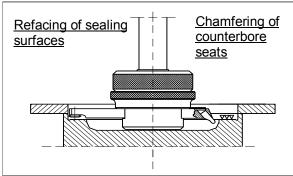

## Portable and simple to operate

To guarantee a perfect seal between engine block and wet liners, the counterbore seats in an engine block must be refaced during engine overhaul and in case of leaks. This job is rapidly and simply carried out with the portable and precise BB unit. Its centering is automatic and the unit is clamped by means of an electro magnet. As the unit is placed directly on the sealing surface of an engine block, the refaced counterbore seats will automatically be parallel with the sealing surface. The refacing procedures can be carried out on installed as well as on removed engine blocks or even built -in underfloor engines.