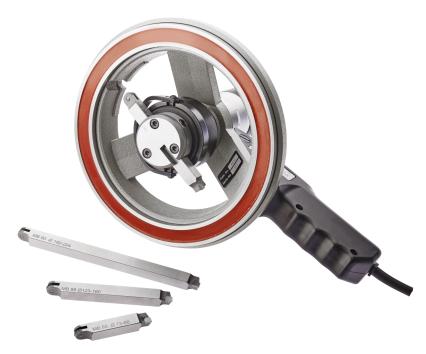

## FIRA BB-86 Counterbore Unit

## Powerful electro magnetic base

Custom made MIRA BB cutting tools are available on request!

| Standard MIRA cutting tool range                   |                    |
|----------------------------------------------------|--------------------|
| MB-85                                              | 73.00 - 86.00 mm   |
| MB-86                                              | 85.00 - 104.00 mm  |
| MB-87                                              | 97.00 - 126.00 mm  |
| MB-88                                              | 123.00 - 160.00 mm |
| MB-88AD                                            | 130.00 - 166.00 mm |
| MB-89*                                             | 158.00 - 194.00 mm |
| MB-90*                                             | 192.00 - 224.00 mm |
| * In combination with an intermediate steel plate! |                    |

Fast, reliable and affordable tool