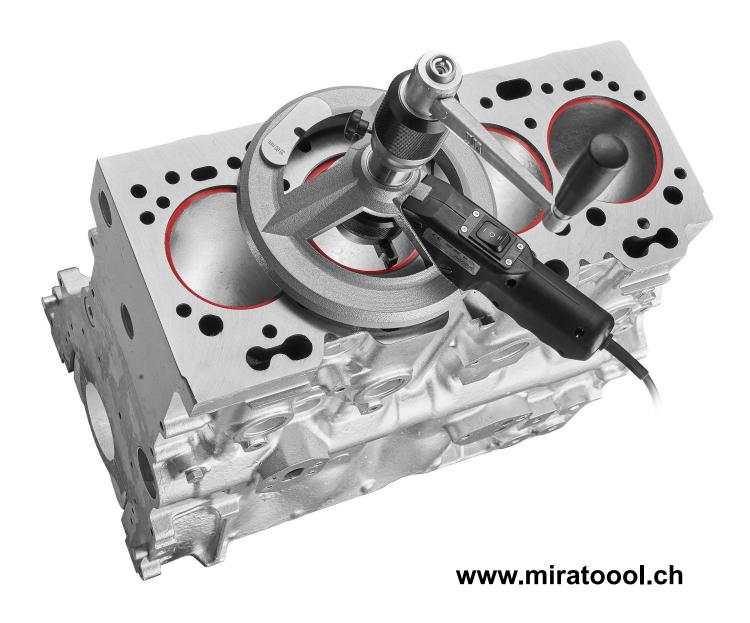

## FIRA BB-86 Counterbore Unit

## Portable and simple to operate

To guarantee a perfect seal between engine block and wet liners, the counterbore seats in an engine block must be refaced during engine overhaul and in case of leaks. This job is rapidly and simply carried out with the portable and precise BB unit. Its centering is automatic and the unit is clamped by means of an electro magnet. As the unit is placed directly on the sealing surface of an engine block, the refaced counterbore seats will automatically be parallel with the sealing surface. The refacing procedures can be carried out on installed as well as on removed engine blocks or even built -in underfloor engines.

Available as Standard 170mm unit or "Giant" with 198mm inside diameter!