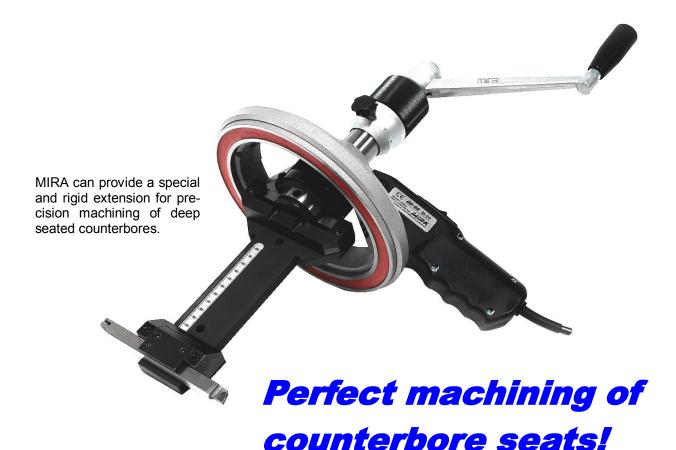

## FIRA BB-86 Extension Tool

The specially designed extension allows the safe machining of deep seated counterbores up to **200mm**.

The MIRA extension comes in a handy and portable storage case and can be used on all genuine MIRA BB-86 units for counterboring.

#### Kit Order Nr. BB-EXT250

**NOTE:** Kit does not include MB cuttingtool! Individual MB cutting tools must be ordered separately!

Adaptable on all MIRA BB-86 units!