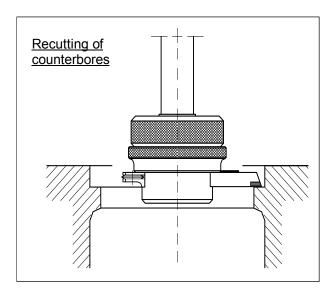

## Portable and simple to operate

To guarantee a perfect seal between engine block and wet liners, the counterbore seats in an engine block must be refaced during engine overhaul and in case of leaks. This job is rapidly and simply carried out with the portable and precise BB unit. Its centering is automatic and the unit is clamped by means of an electro magnet. As the unit is placed directly on the sealing surface of an engine block, the refaced counterbore seats will automatically be parallel with the sealing surface. The refacing procedures can be carried out on installed as well as on removed engine blocks or even built -in underfloor engines.