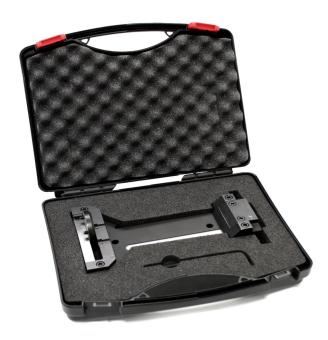

## FIRA BB-86 Extension Tool

The specially designed extension allows the safe machining of deep seated counterbores up to **200mm**.

The MIRA extension comes in a handy and portable storage case and can be used on all genuine MIRA BB-86 units for counterboring.

#### Kit Order Nr. BB-EXT250

**NOTE:** Kit does not include MB cuttingtool! Individual MB cutting tools must be ordered separately!

Adaptable on all MIRA BB-86 units!